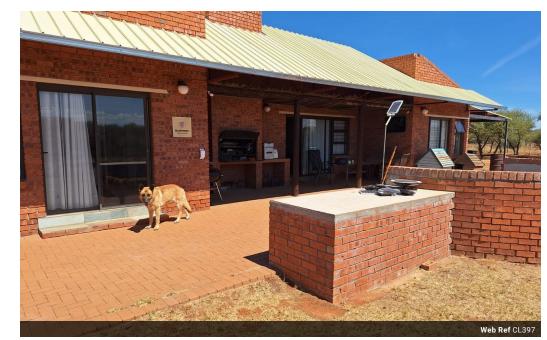

Johan Stemmet

+27 082 450 6991 johans@threepercent.com

Contact Kimberley, Jan Kempdorp & Hartswater

053 8328028

15 Christiaan De Wet Street Jan Kempdorp 8550

R6,733,000

Excellent fenced game farm.

This excellent game farm, surrounded by other game farms, in the Boshof rural area consists of one big game camp, with 13 small camps of 0.5 ha each around the house and shed area. There are also a Cattle Pen with a loading dock, a good size shed, 2 laborer houses and fully equipped slaughter facilities including a 3m x 2m cold room. The game fencing is in excellent condition. Water is in abundance, with water supply from 4 strong boreholes. There are also 2 game drinking point and 2 dams. Electricity is supplied by a complete solar system with a standby generator, which also supply electricity to a fully equipped security system, including 8 cameras and beams around the house, with visual footage on TV screens inside the house. DSTV is also included.

## Features

Zoning Agricultural

Sizes

Floor Size 280m² Land Size 448Ha