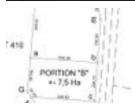

## 7.5ha Vacant land 22km from Jan Kemp

 $\label{thm:continuous} \mbox{Vacant Agricultural Land For Sale} - \pm 7.5 \mbox{ Hectares Each} \ | \ \mbox{Only 22km from Jan Kempdorp!}$ 

Price: R1,550,000 EACH Or R3,100,000 for Both Stands (±15 Hectares Total) Location: Along the R370, just 22km from Jan Kempdorp Zoning: Agricultural (Magareng Municipality)

Property Highlights:

±7.5 hectares per plot (two available)

Borehole included (not equipped)

No municipal services