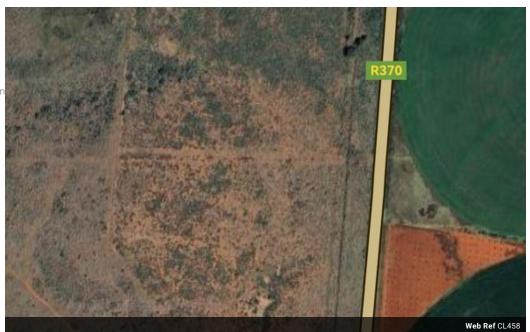

## 7.5ha Vacant land 22km from Jan Kemp

 $\label{thm:continuous} \mbox{Vacant Agricultural Land For Sale} - \pm 7.5 \mbox{ Hectares Each} \ | \ \mbox{Only 22km from Jan Kempdorp!}$ 

Price: R1,550,000 EACH Or R3,100,000 for Both Stands (±15 Hectares Total) Location: Along the R370, just 22km from Jan Kempdorp Zoning: Agricultural (Magareng Municipality)

Looking for space, tranquility, and opportunity? These two  $\pm 7.5$ -hectare portions of vacant land offer the perfect balance of rural freedom and development potential — just a short drive from Jan Kempdorp.