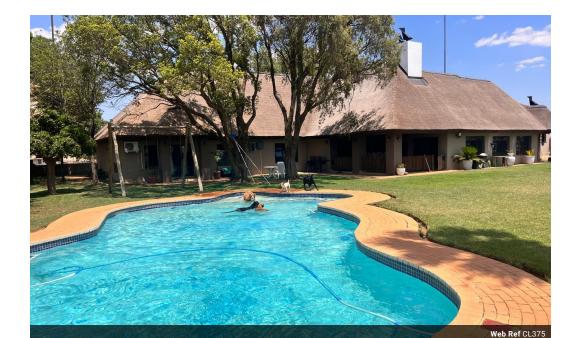

3 x Warehouses PLUS Strong Borehole with 2 pumpstations PLUS more!!!!!!!

This 28.322 ha Smallholding is located close to town +\_ 5-7km to amneties

The main property consists of a modern and spacious 4 bedrooms – Openplan living area with a built in bar walking out on the entertainment area overlooking a luscious garden and sparkling swimmingpool!

The main house gives you a feel of warmth and serenity with it's modern kitchen and 2 fireplaces and airconditioning on them

The main bedroom is spacious with a walk-in closet and full bathroom (shower, bathtub, toilet, and washbasin).