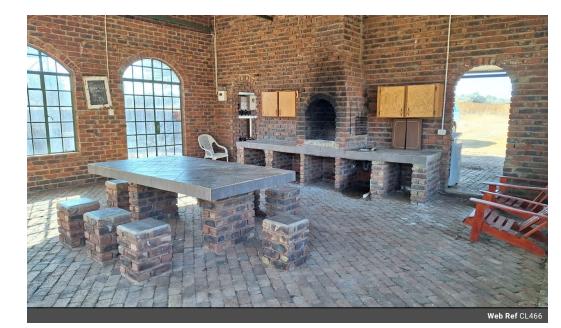

This excellent and well maintained game farm in the district of Schweizer-Reneke consists of one big game camp, properly fenced with game fencing, and divided into 4 camps for the additional purpose of cattle farming. The inner fences are only suitable to keep cattle in, while game can still pass through. All fences are in excellent condition. There are also a good size shed area with a Cattle Pen and loading dock, all very well maintained, laborer housing, a very well maintained 2 bedroom house with 1 bathroom and open plan kitchen/living area, and an entertainment/braai area with an additional ablution block. All game on the farm are included, and consist of, amongst other, Rooi Hartbees, Waterbuck, Blou Wilde Bees, Zebra, Impala and Kudu. Unfortunately numbers are unknown.