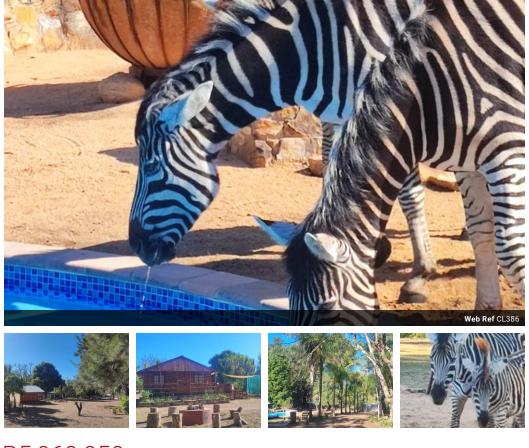

## R5,069,050

Zebra Rest Cottage is a beautiful 10Ha 14 beds international lodge for sale in the Lowveld

Zebra Rest Cottage is a beautiful 10Ha 14 beds international lodge for sale in the Mpumalanga lowveld surrounded by a lush green vegetation and overlooking its own stream and Dam. 3 zebras roaming, bushbucks, geese, peacoks, chicken, lots of large variety of birds. This is an excellent business opportunity for a couple or a family as you can live in the main 3 bedrooms house recently fully refreshed. The sounds of the zebras calling mixed with the bird 'singing becomes an orchestra when the time comes to enjoy the sun downer on the 100m2 wooden deck overlooking the stunning pool, cascade 'SPA and Braai area. This superb lodge offers as well 2 chalets (3 and 4 sleepers), 1 studio (for a couple), and 1 family bedroom 5 pax in the main house (you can otherwise use this