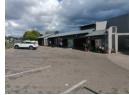

## Unique Investment Opportunity: Converted Retail Strip in Prime Location

This exceptional property offers a smart investment opportunity with a converted home now functioning as a vibrant retail strip. Spread across 250m², the property accommodates five well-designed retail shops, each boasting ample space and excellent visibility.

## Key Features:

- Size: Total of 250m² with five retail shops.
- Income: Currently generating a solid monthly income exceeding R40,000.
  Prime Location: Situated in a high-traffic area, ensuring consistent footfall and visibility for tenants.
  Versatility: Ideal for a variety of retail or office tenants, catering to diverse business needs.
  Investment Potential: Long-term rental agreements in place with reliable tenants.