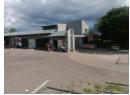

## Unique Investment Opportunity: Converted Retail Strip in Prime Location

This exceptional property offers a smart investment opportunity with a converted home now functioning as a vibrant retail strip. Spread across 250m², the property accommodates five well-designed retail shops, each boasting ample space and excellent visibility.

## Key Features:

- Size: Total of 250m² with five retail shops.
- Income: Currently generating a solid monthly income exceeding R40,000.
  Prime Location: Situated in a high-traffic area, ensuring consistent footfall and visibility for tenants.
  Versatility: Ideal for a variety of retail or office tenants, catering to diverse business needs.
  Investment Potential: Long-term rental agreements in place with reliable tenants.