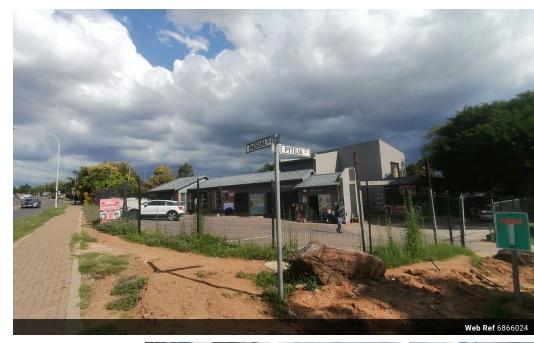

## Unique Investment Opportunity: Converted Retail Strip in Prime Location

This exceptional property offers a smart investment opportunity with a converted home now functioning as a vibrant retail strip. Spread across 250m², the property accommodates five well-designed retail shops, each boasting ample space and excellent visibility.

## Key Features:

- Size: Total of 250m² with five retail shops.
- Income: Currently generating a solid monthly income exceeding R40,000.
  Prime Location: Situated in a high-traffic area, ensuring consistent footfall and visibility for tenants.
  Versatility: Ideal for a variety of retail or office tenants, catering to diverse business needs.
  Investment Potential: Long-term rental agreements in place with reliable tenants.