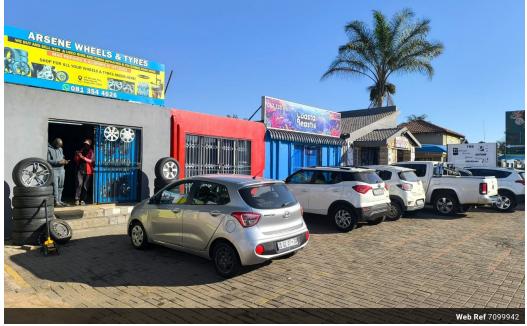

# Prime Commercial Opportunity in Centurion

Located in the bustling neighbourhood of Centurion, this property offers an exceptional opportunity for investors and entrepreneurs alike. This property, originally residential, has been thoughtfully converted into a thriving commercial retail space, featuring four individual shops and a spacious storeroom. Fully tenanted, this property promises steady income and high foot traffic.

 Strategic Location: Situated in Estcourt Drive, a prominent area with easy access to major roads and amenities.
Commercial Conversion: The property has been skilfully transformed from residential to retail, making efficient use of space for commercial viability.

• Four Retail Shops: Each shop is designed for optimal functionality, catering to diverse business needs and attracting a variety of customers.