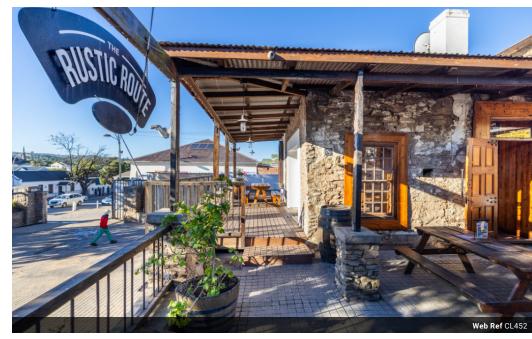

## Unlock the Potential of Makhanda's Premier Business Hub at the Rustic Route

Discover an exceptional business opportunity in Makhanda's upscale market featuring a thriving complex with exisiting established tenants and space for at least 3 more. This lucrative property offers a unique blend of services and amenities, making it an attractive destination for customers and investors alike.

With a diverse tenant mix that includes a hairdresser for beauty services, a bar for entertainment a carwash for convenience, and restaurant for dining, this property is poised for continued success. The strong borehole with drinkable water and a generator for electricity back up system ensure uninterrupted business operations, while the upmarket atmosphere and safe off-street parking make it an ideal location for high-end clients and customers.