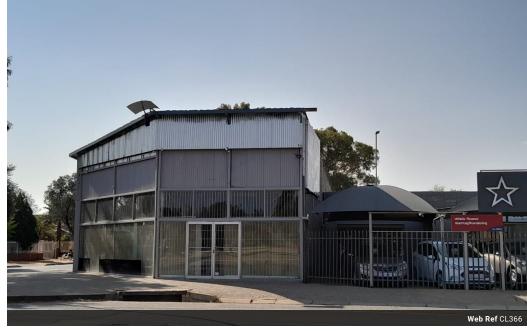

## Commercial property on Schmidtsdrift road, don't miss out!

Situated at Schmidtsdrift road in Carters Glen, Kimberley this commercial property offers a good investment opportunity or business venture. Ideal for motor or motorcycle dealerships but not limited thereto.

The showrooms are built on the street front of the property with a big yard and entry thereto for any delivery type from the street.

With a gross leasable area of 1,870 square meters, the property can also accommodate multiple tenants.

Features good security, ample customer parking in quiet street and palisade boundaries.