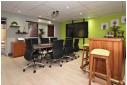

## UNDER ROOF AREA:

- OFFICE SPACE = 466m<sup>2</sup>
- Outbuildings = 36m² (flatlet) + 7m² (storage)

The property currently offers the following arrangement of spaces:

- Reception area
- Large boardroom, with pub area
- Eleven spacious, private officesTHREE open plan office AREAS
- THREE open plan office AREASA utilities area

Commercial

• A utilities area