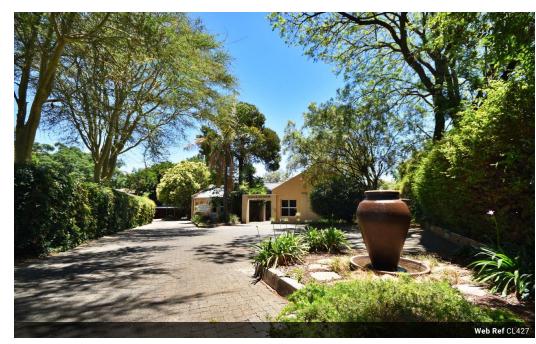

## PRIME LOCATION - COMMERCIAL PROPERTY

Welcome to the well-maintained commercial property, zoned specifically for B-class office use and offering diverse configurations of internal spaces.

The layout is perfect for flexible work spaces, virtual offices, serviced offices, and multiple business use.

## UNDER ROOF AREA:

- OFFICE SPACE = 466m<sup>2</sup>
- Outbuildings = 36m² (flatlet) + 7m² (storage)

The property currently offers the following arrangement of spaces:

- Reception area
- Large boardroom, with pub area
- Eleven spacious, private officesTHREE open plan office AREAS
- THREE open plan office AREASA utilities area