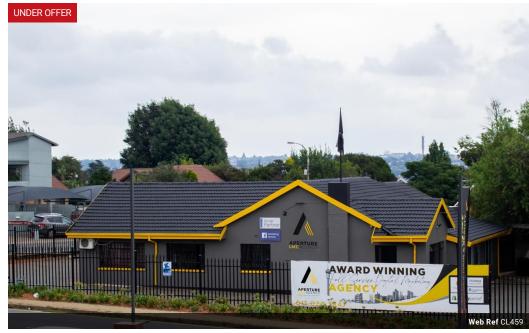

## Commercial Property for Sale - Prime Business Hub in Wilropark

Positioned just off Ontdekkers Road and CR Swart Drive, this versatile commercial property offers excellent visibility, easy access to main routes, and close proximity to major shopping centres and local amenities.

Key Features:

3 Open-plan office areas

3 Private enclosed offices

2 Boardrooms

Reception area

Server room

Fully equipped kitchen + lunchroom Entertainment/breakaway area

2 Storerooms

3 Bathrooms

Business-Ready Infrastructure:

CAT 6 network cabling

Fibre-ready CCTV system

Alarm system with armed response

## Features

Zoning Commercial

Interior Exterior Sizes Floor Size Power 3 Phase 450m<sup>2</sup> Yes Yes Security Covered Parking Bays Land Size 991m<sup>2</sup> 6 Open Parking Bays