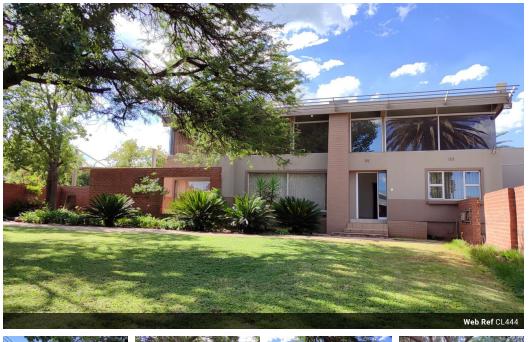

## Executive Office Space to rent in Klerksdorp

Modern Office Space with Excellent Features

This modern, spacious office space offers incredible potential and is strategically located in a highly visible area, perfect for your business. Equipped with 16 solar panels and Inverter system featuring 2 x 9.6 kWh lithium batteries, you'll never have to worry about load shedding again.

Main Building Features:

- Reception area
  Living and/or waiting area
  Fully equipped kitchen
- 2 bathrooms
- 4 offices
- Large boardroom area that can also be used as additional office space

Outdoor & Additional Features:

## Features

Zoning Commercial

Sizes

Floor Size Land Size 241m<sup>2</sup> 1.377m<sup>2</sup>

https://www.threepercent.com