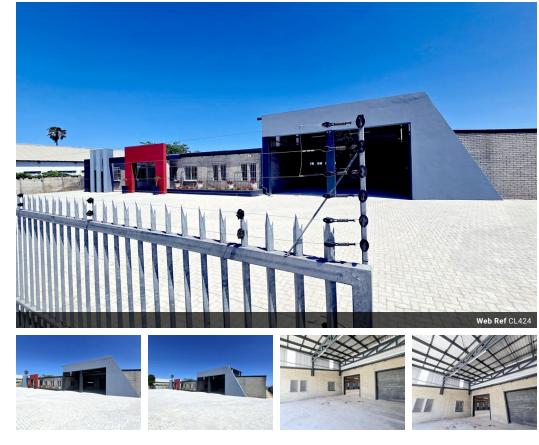

## 983sq m Industrial Property in George Industrial

Perfectly situated in the heart of George's thriving industrial business area, this prime commercial property presents an outstanding opportunity for businesses in distribution and heavy industry. Priced at R8,895,000 (excluding VAT), the property offers a clean, spacious warehouse and dedicated office facilities. The open warehouse layout spans 737 square meters, while the 183-square-meter office area is well-lit, including four bathrooms and a kitchen. This 920-square-meter property provides ample parking and is zoned for general industrial use, making it highly versatile.

Designed to support intensive industrial needs, the property includes three-phase electricity, secure all-around fencing, gated