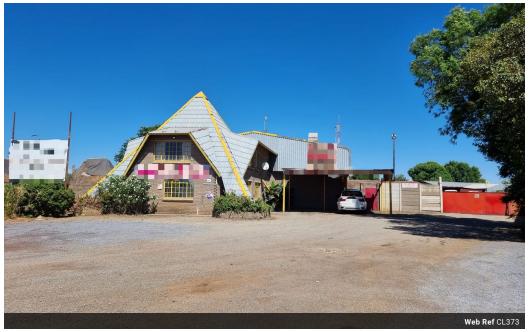

## Industrial Building for sale in Uraniaville Klerksdorp

Space and great potential to be offered. Reception Kitchen 2 Bathrooms 5 Offices Spacious Workshop 4 Store rooms Bookstore Outside store room (fit 7 vehicles) Spacious Yard Carport Great security

## Features

| Building Name    |     | Thomsens Tow-<br>In |     |            |                     |  |
|------------------|-----|---------------------|-----|------------|---------------------|--|
| Zoning           |     | Industrial          |     |            |                     |  |
| Interior         |     | Exterior            |     | Sizes      |                     |  |
| Air Conditioning | Yes | Security            | Yes | Floor Size | 851m²               |  |
|                  |     |                     |     | Land Size  | 3,726m <sup>2</sup> |  |