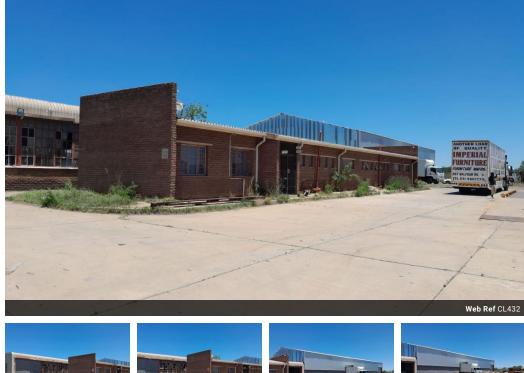

## Prime Warehouse Facility for Sale

This exceptional property offers a versatile and secure space, perfect for industrial operations, manufacturing, or distribution. Located in Queenstown Queendustria, the facility boasts a range of features designed for functionality, safety, and efficiency, making it an ideal investment for businesses in need of a well-equipped, expansive site. Currently operating as a furniture warehouse.

Property Highlights:

 $\label{thm:ligh-rise} \mbox{High-rise Roof: Offering ample vertical space for storage or machinery installation.}$ 

Aluminium Shuttering: All around the warehouse, providing enhanced durability and security.

Concrete Flooring: Strong, durable concrete floors previously used for stainless steel and pipe manufacturing-ideal for heavy-duty operations.

## **Features**

Zoning Industrial

Sizes

6,498m<sup>2</sup> Floor Size Land Size 6,506m<sup>2</sup>