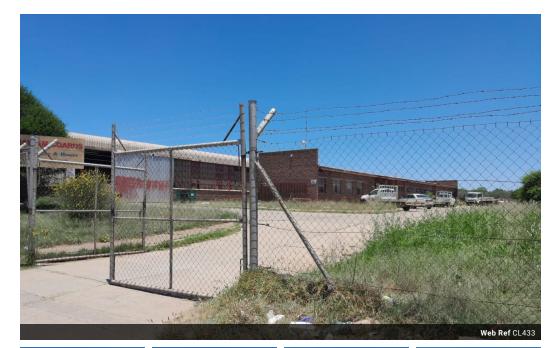

## Furniture Manufacturing Factory for Sale

Located in the heart of Queenstown's renowned industrial area, Queendustria, this versatile and secure factory facility offers a unique opportunity for businesses in manufacturing, distribution, or industrial operations. Boasting a wide array of functional and safety features, this property is an ideal investment for those seeking a well-equipped, expansive space ready for immediate use.

Property Highlights:

High-rise Roof: Provides ample vertical space, ideal for storage or machinery installations.

Aluminium Shuttering: Surrounding the warehouse for increased durability, security, and longevity.