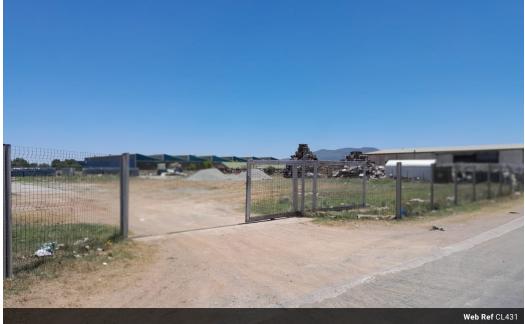

## Industrial Vacant Land for Sale - Prime Location in Queenstown

This expansive industrial vacant land, located in the heart of the bustling industrial hub of Queenstown, offers an exceptional opportunity for developers, investors, or businesses looking to capitalize on a high-demand area. Situated near established factories and commercial buildings, the property is currently subdivided into two separate business parcels:

5A: A brick manufacturing facility 5B: A metal scrap yard business

This land is ideally positioned for a variety of industrial uses, including manufacturing, warehousing, distribution, or other commercial operations. The property's strategic location ensures seamless access to nearby factories, transport networks, and key infrastructure, making it an attractive prospect for business expansion.