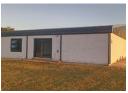

She is divided into 2 sections, boasting with a large front yard area leading up to her 3 bedroom main house. The main house is secured with electric fencing and features a kitchen, bathroom, lounge area, and a detached garage offering space for 3 vehicles. In addition to this house there is also an older house which can either be demolished or repaired. She also boasts with a 60 sqm standalone dwelling. This dwelling/cottage features an open-plan lifestyle with a tiled kitchen, bedroom, bathroom, gas stove and gas geyser. Therefore 3 dwellings in total!