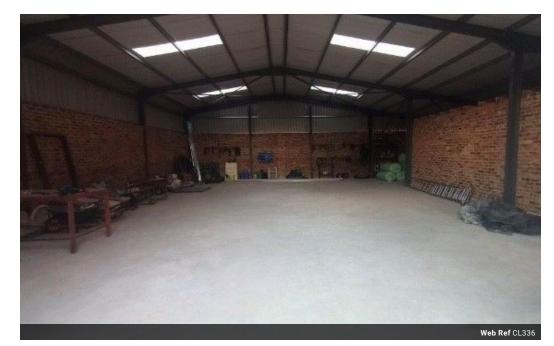

## Industrial Property for Sale in Rusticana

This 2,2-hectare agricultural holding has recently come onto the market. She creates a warm atmosphere with her inviting and well manicured lawns leading up to her newly built 255 sqm workshop or warehouse.