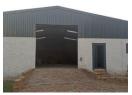

She is divided into 2 sections, boasting with a large front yard area leading up to her 3 bedroom main house. The main house is secured with electric fencing and features a kitchen, bathroom, lounge area, and a detached garage offering space for 3 vehicles. In addition to this house there is also an older house which can either be demolished or repaired. She also boasts with a 60 sqm standalone dwelling. This dwelling/cottage features an open-plan lifestyle with a tiled kitchen, bedroom, bathroom, gas stove and gas geyser. Therefore 3 dwellings in total!