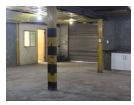

## Medium Workshop to let: White river

White river: Immediate available: Medium size workshop 160 m2 . Storage space. Bathroom. Shower. Furnished office. Borehole (free water usage). Pre-paid Electricity. 3 Phase and Single phase. Alarm. Central Location. Lockable gates. Security guard. Deposit