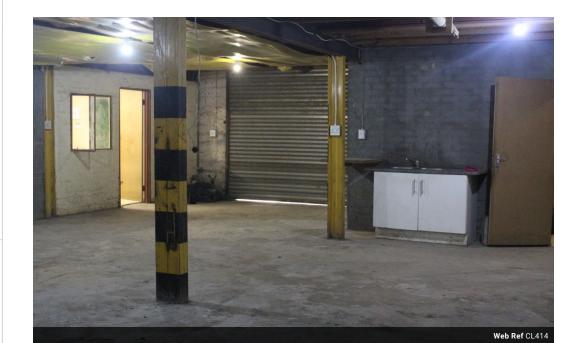

## Medium Workshop to let: White river

White river: Immediate available: Medium size workshop 160 m2 . Storage space. Bathroom. Shower. Furnished office. Borehole (free water usage). Pre-paid Electricity. 3 Phase and Single phase. Alarm. Central Location. Lockable gates. Security guard. Deposit