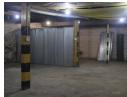

## Medium Workshop to let: White river

White river: Immediate available: Medium size workshop 160 m2 . Storage space. Bathroom. Shower. Furnished office. Borehole (free water usage). Pre-paid Electricity. 3 Phase and Single phase. Alarm. Central Location. Lockable gates. Security guard. Deposit