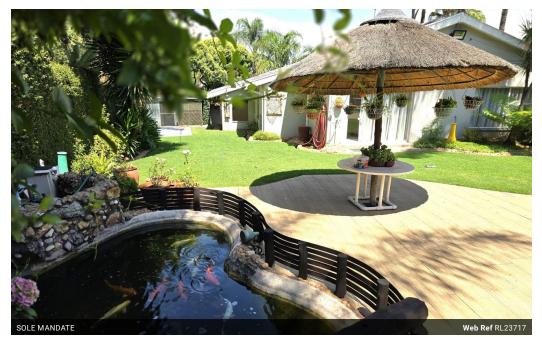

## Your Oasis in the city awaits!

This luxurious secluded property is situated on a pan-handle erf in the boomed of area of Morning Hill, Bedfordview, with easy access to highways, schools and Eastgate shopping center, and features its own amenities such as a large, covered patio, pool, an exquisite garden with water feature, gym, bar, pool/games room, jacuzzi, sauna and built in braai.

The property is secured by electric fencing, two automated gates at each end of the driveway an CCTV.

It has four full bathrooms with high end finishes and four spacious bedrooms with ample cupboards and dressing areas.