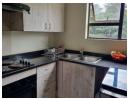

There is an open plan kitchen with beautiful kitchen cupboards, granite tops, space for a fridge as well as space for a washing machine

There is an open plan family room which leads to an entertainment balcony outside with built in braai, the perfect place to entertain friends and family!