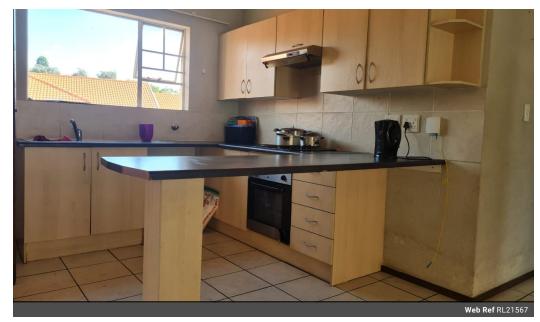

Both bedrooms have built in cupboards.

There is 1 full bathroom with bath, shower, toilet and basin.

There is an open plan kitchen with beautiful kitchen cupboards, hob, extractor fan and undercounter oven, space for a fridge and washing machine OR dishwasher.