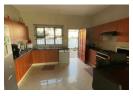

The main bedroom is spacious leading to an en suite bathroom.

There is a charming modern kitchen with kitchen cupboards, granite tops, breakfast nook, gas hob and under counter oven and space for a double door fridge. There is space for a dishwasher.