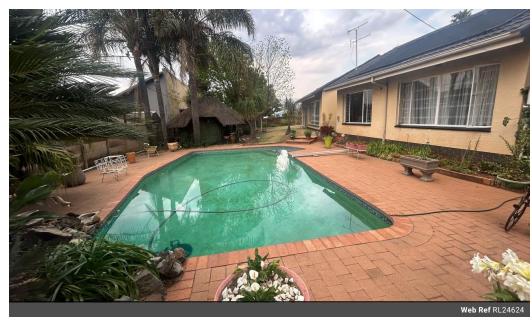

Monthly Rates R1,536

.Bardene - A Stunning family home in an upmarket area .R1 600 000.00neg

ON SHOW BY APPOINTMENT ONLY

Stunning Family Home in Upmarket Bardene

This well-priced, charming property in the sought-after area of Bardene has everything you need for comfortable, stylish living. Upon entering, you're welcomed by a formal lounge perfect for entertaining special guests, which seamlessly flows into a spacious banquet-style dining room. The large family room leads out to a beautifully landscaped garden, featuring a solar-heated pool and a thatch Lapa with a built-in braai—ideal for outdoor gatherings....

## Features

| Pets Allowed | Yes |                     |       |           |                     |
|--------------|-----|---------------------|-------|-----------|---------------------|
| Interior     |     | Exterior            |       | Sizes     |                     |
| Bedrooms     | 3   | Carports / Parkings | 3     | Land Size | 1,000m <sup>2</sup> |
| Bathrooms    | 2   | Security            | Yes   |           |                     |
| Kitchens     | 1   | Pool                | Yes   |           |                     |
| Recep. Rooms | 3   | Views               | False |           |                     |
| Furnished    | No  |                     |       |           |                     |

## Extras

Built In Bar Curtain Rails Granite Tops Eye Level Oven Hob Extractor Fan Blinds Dishwasher Connection Built in Wardrobes Bath, Toilet and Basin Shower En Suite Fan Lapa Built In Braai