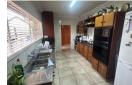

And an impressive built-in bar adds to the entertainment options, ensuring this home is perfect for both relaxation and hosting.

The heart of this home is a well-designed kitchen, complete with granite countertops, a double eye-level oven, HOB, extractor fan, and ample space for all your appliances. The...

## Features

| Pets Allowed | Yes |                     |       |           |                     |
|--------------|-----|---------------------|-------|-----------|---------------------|
| Interior     |     | Exterior            |       | Sizes     |                     |
| Bedrooms     | 3   | Carports / Parkings | 3     | Land Size | 1,000m <sup>2</sup> |
| Bathrooms    | 2   | Security            | Yes   |           |                     |
| Kitchens     | 1   | Pool                | Yes   |           |                     |
| Recep. Rooms | 3   | Views               | False |           |                     |
| Furnished    | No  |                     |       |           |                     |

## Extras

Built In Bar Curtain Rails Granite Tops Eye Level Oven Hob Extractor Fan Blinds Dishwasher Connection Built in Wardrobes Bath, Toilet and Basin Shower En Suite Fan Lapa Built In Braai