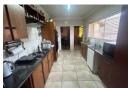

And an impressive built-in bar adds to the entertainment options, ensuring this home is perfect for both relaxation and hosting.

The heart of this home is a well-designed kitchen, complete with granite countertops, a double eye-level oven, HOB, extractor fan, and ample space for all your appliances. The...

## Features

| Pets Allowed | Yes |                     |       |           |                     |
|--------------|-----|---------------------|-------|-----------|---------------------|
| Interior     |     | Exterior            |       | Sizes     |                     |
| Bedrooms     | 3   | Carports / Parkings | 3     | Land Size | 1,000m <sup>2</sup> |
| Bathrooms    | 2   | Security            | Yes   |           |                     |
| Kitchens     | 1   | Pool                | Yes   |           |                     |
| Recep. Rooms | 3   | Views               | False |           |                     |
| Furnished    | No  |                     |       |           |                     |

## Extras

Built In Bar Curtain Rails Granite Tops Eye Level Oven Hob Extractor Fan Blinds Dishwasher Connection Built in Wardrobes Bath, Toilet and Basin Shower En Suite Fan Lapa Built In Braai