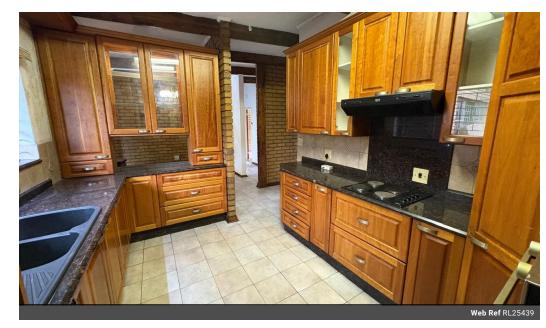

## **Features**

| Pets Allowed | Yes |                     |       |           |         |
|--------------|-----|---------------------|-------|-----------|---------|
| Interior     |     | Exterior            |       | Sizes     |         |
| Bedrooms     | 3   | Garages             | 2     | Land Size | 1,100m² |
| Bathrooms    | 2   | Carports / Parkings | 2     |           |         |
| Kitchens     | 1   | Security            | Yes   |           |         |
| Recep. Rooms | 3   | Pool                | Yes   |           |         |
| Studies      | 1   | Views               | False |           |         |
| Furnished    | No  |                     |       |           |         |

## Extras

Lapa Curtain Rails Open Plan Room Granite Tops Extractor Fan Hob Fireplace Built in Wardrobes Shower, Toilet and Basin Bath Laundry En Suite