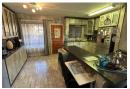

A stunning and modern kitchen, equipped with top-quality finishes, a gas hob, blinds, space for essential appliances, a pantry, and beautifully tiled floors with an Open Plan Layout flowing openly into a large, sunny tiled lounge, creating a spacious and inviting atmosphere, leading directly into an enclosed entertainment room which extends the living space and opens out to a landscaped garden equipped with a sprinkling system and offers privacy and...