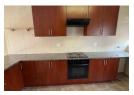

A tiled passageway leads to the heart of the home: a beautifully designed open-plan living space that includes a lounge and dining area. The modern kitchen, thoughtfully laid out with top finishes, granite countertops, and a cozy breakfast nook, offers functionality and style. It also opens to a paved courtyard for added convenience.

Bath, Toilet and Basin Shower Built in Wardrobes Under Counter Oven Hob Extractor Fan Granite Tops Breakfast Nook Open Plan