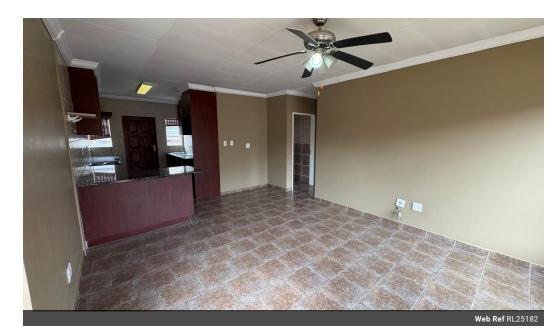

A tiled passageway leads to the heart of the home: a beautifully designed open-plan living space that includes a lounge and dining area. The modern kitchen, thoughtfully laid out with top finishes, granite countertops, and a cozy breakfast nook, offers functionality and style. It also opens to a paved courtyard for added convenience.