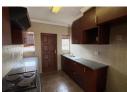

A tiled passageway leads to the heart of the home: a beautifully designed open-plan living space that includes a lounge and dining area. The modern kitchen, thoughtfully laid out with top finishes, granite countertops, and a cozy breakfast nook, offers functionality and style. It also opens to a paved courtyard for added convenience.

Bath, Toilet and Basin Shower Built in Wardrobes Under Counter Oven Hob Extractor Fan Granite Tops Breakfast Nook Open Plan