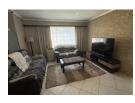

Step into this charming home where open-plan living welcomes you with warmth and natural light. The spacious lounge is bathed in sunshine and conveniently offers direct access from the double automated garage, enhancing both comfort and practicality as you move through to the generous banquet-style dining area where both flows seamlessly into a modern open-plan kitchen, beautifully finished with granite countertops, a breakfast nook, under-counter oven, glass hob, extractor fan, and a separate scullery equipped for all your appliances. Stylish blinds complete this elegant space.