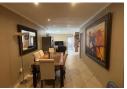

Step into this charming home where open-plan living welcomes you with warmth and natural light. The spacious lounge is bathed in sunshine and conveniently offers direct access from the double automated garage, enhancing both comfort and practicality as you move through to the generous banquet-style dining area where both flows seamlessly into a modern open-plan kitchen, beautifully finished with granite countertops, a breakfast nook, under-counter oven, glass hob, extractor fan, and a separate scullery equipped for all your appliances. Stylish blinds complete this elegant space.

All living areas open out onto a cosy, covered patio that overlooks a manicured, landscaped garden—perfect for relaxing or entertaining.

Down a neatly tiled...