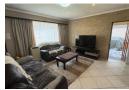

Step into this charming home where open-plan living welcomes you with warmth and natural light. The spacious lounge is bathed in sunshine and conveniently offers direct access from the double automated garage, enhancing both comfort and practicality as you move through to the generous banquet-style dining area where both flows seamlessly into a modern open-plan kitchen, beautifully finished with granite countertops, a breakfast nook, under-counter oven, glass hob, extractor fan, and a separate scullery equipped for all your appliances. Stylish blinds complete this elegant space.