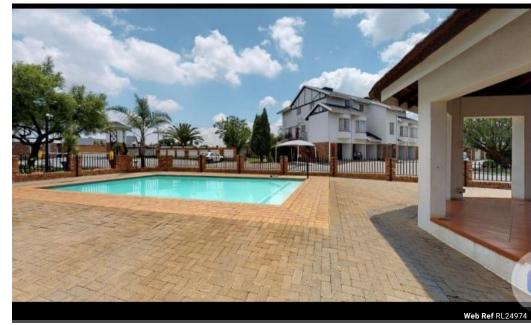

Monthly Levy R1,400 Monthly Rates R768

.Beyers Park. Boksburg - A Stylish 3 Bedroom home. 765 000.00neg

Stylish Unit in a Prime Location - Beyers Park, Boksburg

Nestled in the sought-after, upmarket neighborhood of Beyers Park, this delightful home offers a harmonious blend of convenience, comfort, and modern living.

## **Features**

| Interior     |    | Exterior            |       | Sizes      |      |
|--------------|----|---------------------|-------|------------|------|
| Bedrooms     | 3  | Carports / Parkings | 2     | Floor Size | 82m² |
| Bathrooms    | 1  | Security            | Yes   |            |      |
| Kitchens     | 1  | Dom. Accom.         | 1     |            |      |
| Recep. Rooms | 2  | Pool                | Yes   |            |      |
| Furnished    | No | Views               | False |            |      |