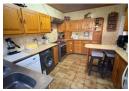

The heart of the home, the kitchen, is a chef's delight, boasting a well-planned layout with ample storage and workspace. Equipped with a free-standing gas stove, electric oven, extractor fan, and a convenient breakfast nook, it's a space where..