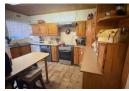

The heart of the home, the kitchen, is a chef's delight, boasting a well-planned layout with ample storage and workspace. Equipped with a free-standing gas stove, electric oven, extractor fan, and a convenient breakfast nook, it's a space where..