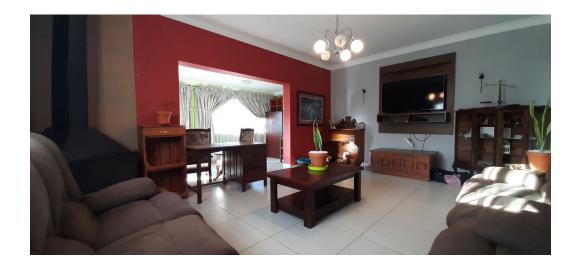

## Boksburg North - Stunning modernised home/Close to Schools. R1 380 000.00neg

Welcome to this inviting abode, where comfort and functionality intertwine seamlessly. As you step into the tiled entrance, you're greeted by a warm ambiance that sets the tone for the rest of the home.

The spacious lounge, adorned with laminate flooring and featuring a cozy wood fireplace, invites relaxation and gatherings. Flowing effortlessly from the lounge is the kitchen, equipped with a gas stove and oven, perfect for culinary adventures. A walk-in pantry and scullery provide ample storage space and convenience for all your appliances. Adding to the efficiency, a small gas geyser ensures continuous hot water supply for the kitchen.