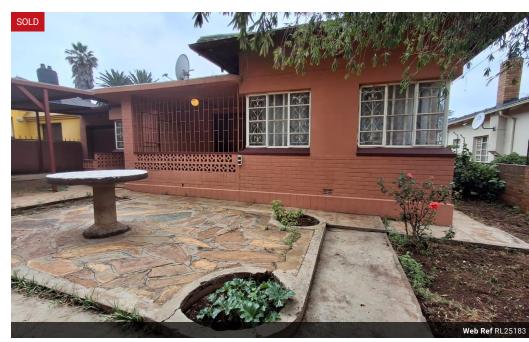

Monthly Rates R922

Boksburg South - A Charming Classic Family Home with Timeless Features - .R900 000.00neg

Charming Classic Family Home with Timeless Features

This beautiful home offers a blend of classic charm and modern convenience, with genuine wooden flooring, spacious bedrooms, and elegant wooden doors that add warmth and character throughout.

The home welcomes you with a secure entrance patio overlooking a neat, well-maintained garden—a perfect spot for morning coffee or evening relaxation. There are four carports and an outside room that can easily be converted into a flatlet or used as a home office.

Inside, natural light fills the large lounge, which features stunning wooden floors and flows into the dining area. The modern, well-designed kitchen offers both style and practicality, making meal preparation a joy.