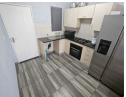

Monthly Levy R1,700 Monthly Rates R400

.Klippoortje -Welcome to your New Home. R490 000.00 neg

Welcome to your new home! Step into luxury and comfort with this stunning property featuring an open-plan modern kitchen, adorned with beautiful built-in cupboards and elegant granite countertops. Designed for both functionality and style, the kitchen boasts ample space for all your appliances and is seamlessly tiled, flowing effortlessly into the dining room.

Curtain Rails TV Port Built in Wardrobes Bath, Toilet and Basin Shower Granite Tops Hob Under Counter Oven Washing Machine Connection Tumble Dryer