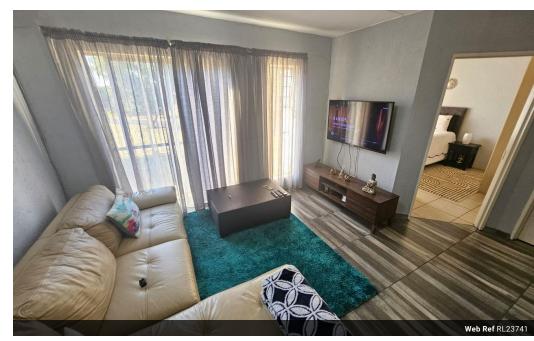

Monthly Levy R1,700 Monthly Rates R400

.Klippoortje -Welcome to your New Home. R490 000.00 neg

Welcome to your new home! Step into luxury and comfort with this stunning property featuring an open-plan modern kitchen, adorned with beautiful built-in cupboards and elegant granite countertops. Designed for both functionality and style, the kitchen boasts ample space for all your appliances and is seamlessly tiled, flowing effortlessly into the dining room.

Relax and unwind in the inviting lounge, complete with a patio that leads to two lovely bedrooms. Each bedroom is equipped with built-in cupboards and tastefully tiled floors, offering a serene retreat at the end of the day. The modern bathroom, featuring a shower, basin, and more, is shared by the bedrooms, ensuring convenience and practicality.