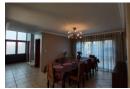

This beautiful home ticks all the boxes beginning with a beautiful entrance boasting a double volume aluminium door entrance with

frosted glass extending upwards giving the impression of an welcoming Arch. Moving on through to a tiled open plan dining room just off the kitchen and moving into a family room with Gas heater for those winter days, all under top tiling opening into a covered patio with built in braai and then opening out through

aluminium stacker doors to a landscaped garden. Further down to add to all this, is a private formal lounge to entertain all those special guests.

The kitchen serves all these room adequately with its top finishes, granite tops, space for a...