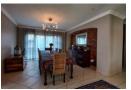

This beautiful home ticks all the boxes beginning with a beautiful entrance boasting a double volume aluminium door entrance with

frosted glass extending upwards giving the impression of an welcoming Arch. Moving on through to a tiled open plan dining room just off the kitchen and moving into a family room with Gas heater for those winter days, all under top tiling opening into a covered patio with built in braai and then opening out through

aluminium stacker doors to a landscaped garden. Further down to add to all this, is a private formal lounge to entertain all those special guests.

The kitchen serves all these room adequately with its top finishes, granite tops, space for a...