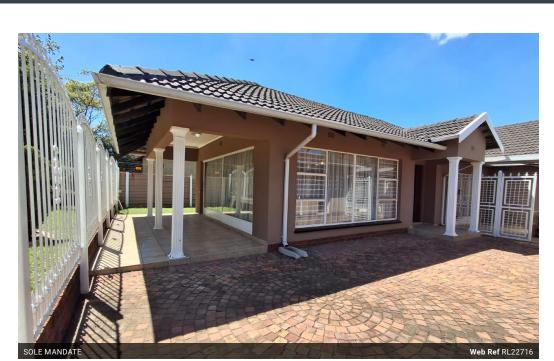

#### .Witfield -For Super spacious living/ Flatlet -.R1 610 000.00Nneg

Sole and Exclusive Mandate

Tranquility and loveliness abound in this verdant paradise... Designed for lavish entertaining with the minimum effort.

This stunning home is modern, neat and so very comfortable and spacious. Offering a welcoming entrance to a large open plan living area, boasting a large sunny lounge and separate banquet dining room, all opening out to a lovely front patio and landscaped garden and set in the 1149 sqm garden is a Lapa perfectly positioned for quests or for just a quiet moment on a Sunday afternoon. All reception rooms are served by a beautiful large modern kitchen with granite tops and other top finishes. A stand alone Gas hob and electric oven. Space for a double door fridge and all needed appliances. To add is a kitchen nook which competes a perfect picture.

### Features

| Pets Allowed | Yes |                     |       |           |                     |
|--------------|-----|---------------------|-------|-----------|---------------------|
| Interior     |     | Exterior            |       | Sizes     |                     |
| Bedrooms     | 4   | Garages             | 2     | Land Size | 1,147m <sup>2</sup> |
| Bathrooms    | 3   | Carports / Parkings | 4     |           |                     |
| Kitchens     | 1   | Security            | Yes   |           |                     |
| Recep. Rooms | 3   | Pool                | No    |           |                     |
| Furnished    | No  | Views               | False |           |                     |