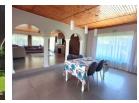

This stunning home is modern, neat and so very comfortable and spacious. Offering a welcoming entrance to a large open plan living area, boasting a large sunny lounge and separate banquet dining room, all opening out to a lovely front patio and landscaped garden and set in the 1149 sqm garden is a Lapa perfectly positioned for quests or for just a quiet moment on a Sunday afternoon. All reception rooms are served by a beautiful large modern kitchen with granite tops and other top finishes. A stand alone Gas hob and electric oven. Space for a double door fridge and all needed appliances. To add is a kitchen nook which competes a perfect picture.