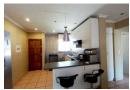

The unit features two spacious bedrooms with built-in cupboards and a full bathroom. The modern open-plan kitchen is equipped with an undercounter oven, electric hob, extractor fan, breakfast nook, double sink, and space for a washing machine—offering both style and practicality. The kitchen flows effortlessly into a bright, tiled lounge area, perfect for family living.