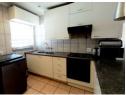

The unit features two spacious bedrooms with built-in cupboards and a full bathroom. The modern open-plan kitchen is equipped with an undercounter oven, electric hob, extractor fan, breakfast nook, double sink, and space for a washing machine—offering both style and practicality. The kitchen flows effortlessly into a bright, tiled lounge area, perfect for family living.