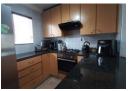

The home boasts a seamless open-plan layout, starting with a beautifully designed modern kitchen. Featuring granite countertops, ample built-in cupboards, a gas hob with an extractor fan, an under-counter oven, and space for a double-door fridge, this kitchen is perfect for both everyday use and entertaining. Adjacent to the kitchen, the scullery provides additional space for all your appliances. A cozy breakfast nook separates the kitchen from the dining area, which...