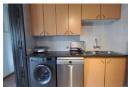

The home boasts a seamless open-plan layout, starting with a beautifully designed modern kitchen. Featuring granite countertops, ample built-in cupboards, a gas hob with an extractor fan, an under-counter oven, and space for a double-door fridge, this kitchen is perfect for both everyday use and entertaining. Adjacent to the kitchen, the scullery provides additional space for all your appliances. A cozy breakfast nook separates the kitchen from the dining area, which...

Gas Hob Electric Fencing Burglar Bars Security Gate Electric Garage Blinds Air Conditioner TV Port Built In Braai Built in Wardrobes En Suite Bath, Toilet and Basin Shower Granite Tops Extractor Fan Scullery Under Counter Oven Dishwasher Connection Washing Machine Connection Breakfast Nook