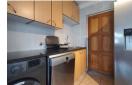

The home boasts a seamless open-plan layout, starting with a beautifully designed modern kitchen. Featuring granite countertops, ample built-in cupboards, a gas hob with an extractor fan, an under-counter oven, and space for a double-door fridge, this kitchen is perfect for both everyday use and entertaining. Adjacent to the kitchen, the scullery provides additional space for all your appliances. A cozy breakfast nook separates the kitchen from the dining area, which...

Gas Hob Electric Fencing Burglar Bars Security Gate Electric Garage Blinds Air Conditioner TV Port Built In Braai Built in Wardrobes En Suite Bath, Toilet and Basin Shower Granite Tops Extractor Fan Scullery Under Counter Oven Dishwasher Connection Washing Machine Connection Breakfast Nook