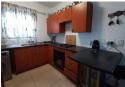

Security is top-notch, with a guarded entrance, perimeter wall, and electric fencing for peace of mind.

The home welcomes you with a tiled entrance that leads to an open-plan lounge and dining area, seamlessly flowing from a modern kitchen. The kitchen is thoughtfully designed with granite countertops, a breakfast nook, ample space for all appliances, an under-counter oven, hob, and extractor fan.

Security Gate TV Port Curtain Rails Built in Wardrobes Shower, Toilet and Basin Granite Tops Hob Under Counter Oven Washing Machine Connection Breakfast Nook