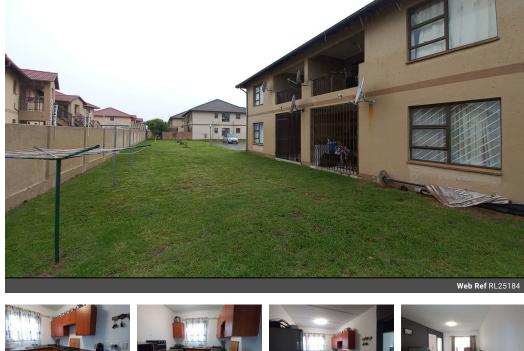

Monthly Rates R681.6 Monthly Levy R1,600

Parkrand - Parklands Estate - Ground Floor Modern 3 bed Unit / Pet Friendly - R799. 000.00neg

Charming Ground Floor Apartment in Sought-After Parkland Gardens, Parkrand

Set in the highly desirable Parkland Gardens estate in Parkrand, this lovely ground-floor apartment offers the perfect combination of comfort, convenience, and security. The estate boasts fantastic amenities, including a clubhouse, swimming pool, and tennis

Security is top-notch, with a guarded entrance, perimeter wall, and electric fencing for peace of mind.

The home welcomes you with a tiled entrance that leads to an open-plan lounge and dining area, seamlessly flowing from a modern kitchen. The kitchen is thoughtfully designed with granite countertops, a breakfast nook, ample space for all appliances, an under-counter oven, hob, and extractor fan.