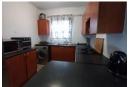

Security is top-notch, with a guarded entrance, perimeter wall, and electric fencing for peace of mind.

The home welcomes you with a tiled entrance that leads to an open-plan lounge and dining area, seamlessly flowing from a modern kitchen. The kitchen is thoughtfully designed with granite countertops, a breakfast nook, ample space for all appliances, an under-counter oven, hob, and extractor fan.

Security Gate TV Port Curtain Rails Built in Wardrobes Shower, Toilet and Basin Granite Tops Hob Under Counter Oven Washing Machine Connection Breakfast Nook