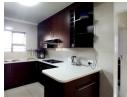

The living area is bright and inviting, finished with elegant porcelain tiles and designed with open-plan flow in mind. It begins with a stylish kitchen offering Caesarstone countertops, a breakfast nook, electric hob, undercounter oven, extractor fan, and space for all your essential appliances — including room for a fridge and a half.

 $The kitchen \ leads \ effortlessly \ into \ the \ dining \ area \ and \ spacious \ lounge, \ which \ opens \ out \ to \ a \ private, \ pet-friendly \ garden \ - \ perfect$ for outdoor...