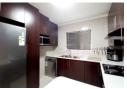

The living area is bright and inviting, finished with elegant porcelain tiles and designed with open-plan flow in mind. It begins with a stylish kitchen offering Caesarstone countertops, a breakfast nook, electric hob, undercounter oven, extractor fan, and space for all your essential appliances — including room for a fridge and a half.

 $The kitchen \ leads \ effortlessly \ into \ the \ dining \ area \ and \ spacious \ lounge, \ which \ opens \ out \ to \ a \ private, \ pet-friendly \ garden \ - \ perfect$ for outdoor...