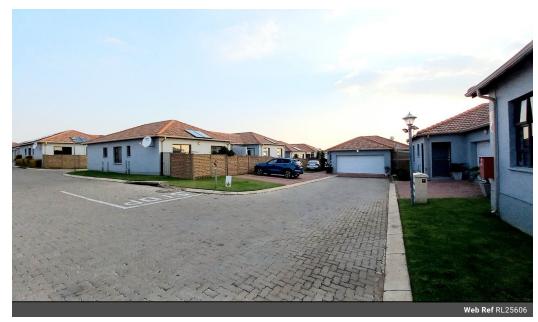

Monthly Rates R835 Monthly Levy R2,066

.Parkrand,Boksburg-Modern 2-Bedroom Simplex/Pet-Friendly with Private Garden and double garage.

Modern 2-Bedroom Simplex in Secure Estate - Pet-Friendly with Private Garden - R1 120 000.00neg

A beautiful and well-appointed simplex is on offer in a secure complex set within an exclusive estate. This modern home features 2 spacious, tiled bedrooms with built-in cupboards. The main bedroom boasts a private en-suite bathroom for added comfort.

The living area is bright and inviting, finished with elegant porcelain tiles and designed with open-plan flow in mind. It begins with a stylish kitchen offering Caesarstone countertops, a breakfast nook, electric hob, undercounter oven, extractor fan, and space for all your essential appliances — including room for a fridge and a half.