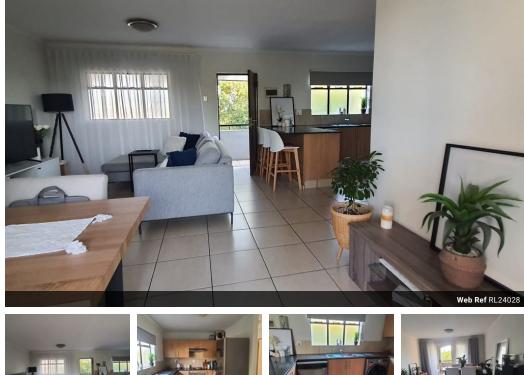

Monthly Levy R1,247.2 Monthly Rates R607

.RAVENSWOOD - Charming First-Floor Home with Modern Amenities -.R775 000.00

Charming First-Floor Home with Modern Amenities

Discover this beautiful first-floor home featuring two sunny, tiled bedrooms with built-in cupboards. The home boasts a full modern bathroom complete with both a bath and shower. The open-plan living area starts with a well-planned, modern kitchen equipped with granite tops, a breakfast area, space for a double-door fridge, and an under-counter oven and hob. This space seamlessly flows into a large lounge and dining area, both elegantly tiled, leading out to a sunny patio-perfect for enjoying a good book.

Located in a very well-run complex, this property offers 24-hour security, a playground for children, and two parking spaces, one of which is under cover. Don't miss the opportunity to make this charming home yours!