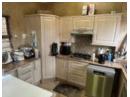

Contemporary Kitchen: Fitted with a gas stove, electric oven, and space for three appliances and a fridge. The open-plan layout flows seamlessly into...