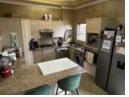

Contemporary Kitchen: Fitted with a gas stove, electric oven, and space for three appliances and a fridge. The open-plan layout flows seamlessly into...

## **Features**

| Pets Allowed | Yes |                     |       |            |      |
|--------------|-----|---------------------|-------|------------|------|
| Interior     |     | Exterior            |       | Sizes      |      |
| Bedrooms     | 2   | Carports / Parkings | 1     | Floor Size | 85m² |
| Bathrooms    | 2   | Security            | Yes   |            |      |
| Kitchens     | 1   | Pool                | Yes   |            |      |
| Recep. Rooms | 1   | Views               | False |            |      |
| Furnished    | No  |                     |       |            |      |