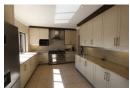

If luxury is what you are after, then look no further than this haven of comfort... Beginning with an inviting entrance through to a comfortable large lounge area, open plan leading to a banquet dining room and entertainment room with built in bar with wine cellar. A stunning open plan kitchen with all the top finishes, granite counter tops, space for a double door fridge, breakfast nook, gas hob and double electric oven undercounter and to add there is a scullery with space for all needed appliances with direct access to the court yard. All the above are beautifully tiled throughout and offering underfloor heating throughout...