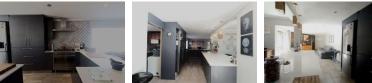

Stylish Living with a Resort Feel

From the moment you enter, you're greeted by an inviting open-plan layout that radiates natural light. The spacious, tiled lounge flows seamlessly into a banquet-style dining area and a modern, well-designed kitchen. This chef's kitchen features granite countertops, a gas hob and electric oven, a breakfast nook, scullery, space for a double-door fridge, and all your necessary appliances. A paved courtyard leads conveniently from the scullery.