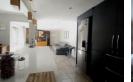

Stylish Living with a Resort Feel

From the moment you enter, you're greeted by an inviting open-plan layout that radiates natural light. The spacious, tiled lounge flows seamlessly into a banquet-style dining area and a modern, well-designed kitchen. This chef's kitchen features granite countertops, a gas hob and electric oven, a breakfast nook, scullery, space for a double-door fridge, and all your necessary appliances. A paved courtyard leads conveniently from the scullery.