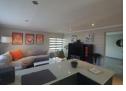

Stylish Living with a Resort Feel

From the moment you enter, you're greeted by an inviting open-plan layout that radiates natural light. The spacious, tiled lounge flows seamlessly into a banquet-style dining area and a modern, well-designed kitchen. This chef's kitchen features granite countertops, a gas hob and electric oven, a breakfast nook, scullery, space for a double-door fridge, and all your necessary appliances. A paved courtyard leads conveniently from the scullery.