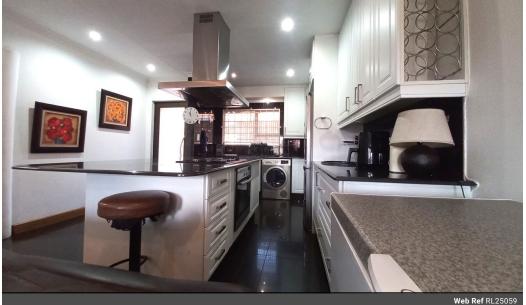

There is a modern open plan kitchen with breakfast nook, beautiful kitchen cupboards, hob, undercounter oven and the kitchen has space for a washing machine, tumble dryer and fridge.

There is an open plan family room which leads to an entertainment patio outside, overlooking the swimming pool, the perfect place to entertain friends and family!