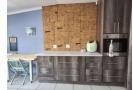

Contemporary Kitchen: Features a gas stove, electric oven, granite countertops, space for a double-door fridge, and ample room for all necessary appliances.

Living and Dining Areas: A large lounge flows seamlessly into the dining room, providing an ideal space for entertaining. First Cottage:

2 Bedrooms 1 Full Bathroom

Open-Plan Living: The kitchen, equipped with a gas stove and space for a fridge and washing machine, opens to a comfortable

Parking Convenient parking