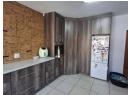

Contemporary Kitchen: Features a gas stove, electric oven, granite countertops, space for a double-door fridge, and ample room for all necessary appliances.

Living and Dining Areas: A large lounge flows seamlessly into the dining room, providing an ideal space for entertaining. First Cottage: