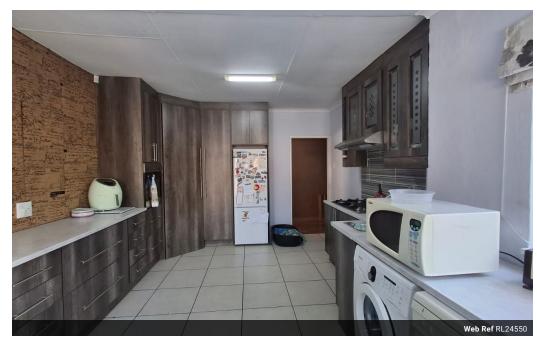

Contemporary Kitchen: Features a gas stove, electric oven, granite countertops, space for a double-door fridge, and ample room for all necessary appliances.

Living and Dining Areas: A large lounge flows seamlessly into the dining room, providing an ideal space for entertaining. First Cottage: