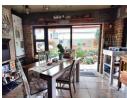

Step inside to a spacious open-plan layout, where a beautifully designed kitchen awaits. Featuring granite countertops, space for a double-door fridge, and a separate scullery with room for all essential appliances, this kitchen is both functional and elegant. The kitchen flows effortlessly into a generous lounge area with warm laminate flooring, leading into a fully enclosed entertainment room complete with a built-in braai-ideal for year-round hosting.