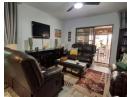

This immaculate ground floor unit is nestled in a prestigious, well-maintained complex and offers the perfect blend of comfort, style, and low-maintenance living. The face brick exterior, complemented by aluminium windows and doors, ensures durability and modern appeal.

Step inside to a spacious open-plan layout, where a beautifully designed kitchen awaits. Featuring granite countertops, space for a double-door fridge, and a separate scullery with room for all essential appliances, this kitchen is both functional and elegant. The kitchen flows effortlessly into a generous lounge area with warm laminate flooring, leading into a fully enclosed entertainment room complete with a built-in braai-ideal for year-round hosting.