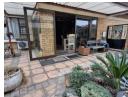

Step inside to a spacious open-plan layout, where a beautifully designed kitchen awaits. Featuring granite countertops, space for a double-door fridge, and a separate scullery with room for all essential appliances, this kitchen is both functional and elegant. The kitchen flows effortlessly into a generous lounge area with warm laminate flooring, leading into a fully enclosed entertainment room complete with a built-in braai-ideal for year-round hosting.

Stacking doors...