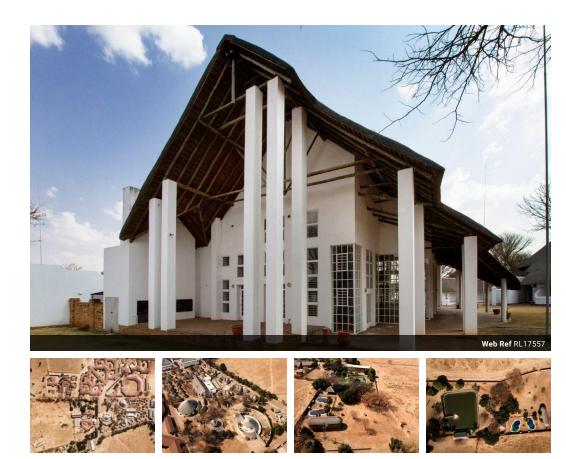

## Endless Opportunities. Own your own village! Acres of space, loads of potential, out of this World.

This property simply has too many features to mention and the business opportunities are endless. This property can be converted into a resort, retirement village, hostels, conference centers or just about anything you can imagine. The property accommodated 1000 people for approximately 6 years. Some of the buildings include a church, restaurant, bar, chalets, auditorium, several hostel type buildings, three big generators that is capable of supplying the whole village with electricity. The restaurant kitchen is fully equipped to serve hundreds of meals and has 2 big cold rooms to store food and meat. There is currently 24 hour security access control which is optional and the whole village is surrounded with a 2m high brick wall. There are two open pieces of land on both sides of the village that forms part of the property...