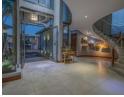

#### Downstairs:

- Welcoming water feature leading to the double volume entrance with an impressive crystal chandelier.
- Open plan multiple living, dining, and entertainment areas.
- Built-in braai and bar area