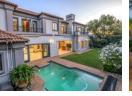

### Features

| Pets Allowed | Yes |             |     |            |                   |
|--------------|-----|-------------|-----|------------|-------------------|
| Interior     |     | Exterior    |     | Sizes      |                   |
| Bedrooms     | 5   | Garages     | 3   | Floor Size | 466m <sup>2</sup> |
| Bathrooms    | 4   | Security    | No  | Land Size  | 800m <sup>2</sup> |
| Studies      | 1   | Dom. Accom. | 1   |            |                   |
|              |     | Pool        | Yes |            |                   |