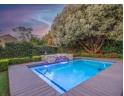

Main House Features:

- 4 Bedrooms with built-in cupboards
- 2 Full Bathrooms (main en-suite) Open-plan living and dining areas
- Modern farm-style kitchen with gas stove, separate scullery
- Dedicated playroom
- Enclosed patio with built-in braai perfect for year-round use

## Features

| Pets Allowed | Yes |                     |     |            |                     |
|--------------|-----|---------------------|-----|------------|---------------------|
| Interior     |     | Exterior            |     | Sizes      |                     |
| Bedrooms     | 4   | Garages             | 1   | Floor Size | 430m²               |
| Bathrooms    | 2   | Carports / Parkings | 1   | Land Size  | 1,006m <sup>2</sup> |
| Kitchens     | 1   | Security            | No  |            |                     |
| Studies      | 2   | Pool                | Yes |            |                     |