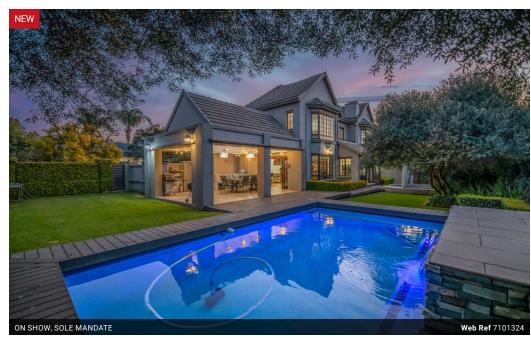

Monthly Levy R2,300 Monthly Rates R4,500

Contemporary 4 bedroom Farm style family home with a Flatlet in the heart of Midstream Proper.

Exclusive Mandate!

On Show: View by appointment only!

This beautifully designed contemporary farm-style home ticks all the boxes for modern family living! Situated on a sought-after corner stand, this property offers spacious interiors, premium finishes, and incredible outdoor features ideal for entertaining and relaxed living.

Main House Features:

- 4 Bedrooms with built-in cupboards
- 2 Full Bathrooms (main en-suite) Open-plan living and dining areas
- Modern farm-style kitchen with gas stove, separate scullery
- Dedicated playroom
- Enclosed patio with built-in braai perfect for year-round use

## Features

| Pets Allowed | Yes |                     |     |            |                     |
|--------------|-----|---------------------|-----|------------|---------------------|
| Interior     |     | Exterior            |     | Sizes      |                     |
| Bedrooms     | 4   | Garages             | 1   | Floor Size | 430m²               |
| Bathrooms    | 2   | Carports / Parkings | 1   | Land Size  | 1,006m <sup>2</sup> |
| Kitchens     | 1   | Security            | No  |            |                     |
| Studies      | 2   | Pool                | Yes |            |                     |